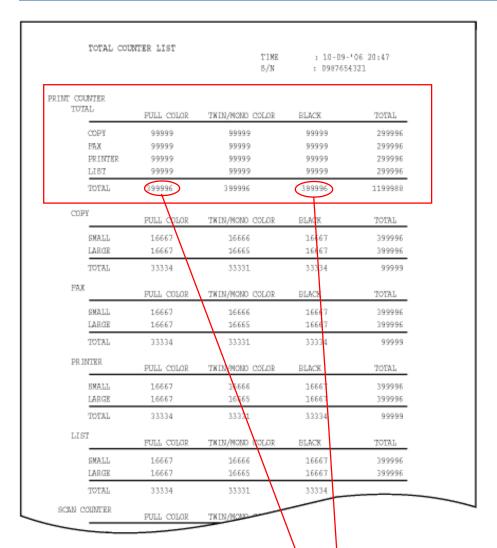

### **HOW TO READ & RECORD PRINT OUT OF COUNTER LIST:**

# To the left is a Print-Out sample of the Counter List.

When reporting the meter readings to TBS/CMG, refer only to "PRINT COUNTER information within the first section of the print-out at the top.

For meter readings, only the totals of the **FULL COLOR COUNT** within the first column (circled) and the **BLACK METER COUNT** total within the third column (circled) is all that need to be reported to TBS/CMG.