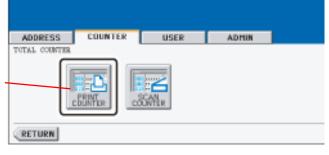

[TOTAL COUNTER] key.

USER FUNCTIONS TEMPLATE

Note that the print total is displayed at the bottom right corner of the touch screen.

**NOTE:** To **PRINT OUT** the print count totals, press the [PRINT OUTTOTAL COUNTER] key.

- **3.** On the touch screen, press the [**PRINT COUNTER**] key.
- 4. The Print Count Totals are displayed. Report the Full Color Total (bottom of the 1st column), the Black Total (bottom of the 3rd column).