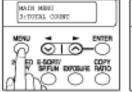

#### **COPY COUNT INSTRUCTIONS FOR e-STUDIO:**

162D

- Press the [MENU] key.
  Press the [→] key(⊙) or [→] key(⊙) until "TOTAL COUNT" appears.
- 2. Then press the [ENTER] key.