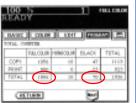

# To the left is a Print-Out sample of the Counter List.

When reporting the meter readings to TBS/CMG, refer only to "PRINT COUNTER information within the first section of the print-out at the top.

For meter readings, only the totals of the **FULL COLOR COUNT** within the first column (circled) and the **BLACK METER COUNT** total within the third column (circled) is all that need to be reported to TBS/CMG.