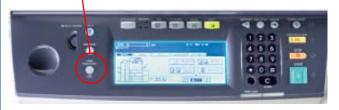

# INSTRUCTIONS BELOW INCLUDE THESE TOSHIBA **e**-STUDIO COPIER MODELS:

200L / 230 / 280 350 / 450 353 / 453 520 / 600 / 720 / 850 523 / 603 / 723 / 853

**1.** To enter the USER FUNCTIONS menu, press the [USER FUNCTIONS] button on the control panel.

2. Press the [COUNTER] menu on the touch screen, then press the [TOTAL COUNTER] key.

3. Press the [PRINT COUNTER] key.

**4.** The **PRINT COUNTER** screen is displayed.

**5.** Report the **TOTAL** from the last column on the right.