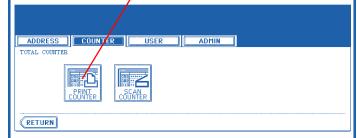

[TOTAL COUNTER] key.

USER FUNCTIONS TEMPLATE

Note that the print total is displayed at the bottom right corner of the touch screen.

**NOTE:** To **PRINT OUT** the print count totals, press the [PRINT OUTTOTAL COUNTER] key.

- **3.** On the touch screen, press the [**PRINT COUNTER**] key.
- 4. The Print Count Totals are displayed. Report the Full Color Total (bottom of the 1st column), the Black Total (bottom of the 3rd column).