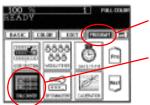

281c/351c/451c 2500c/3500c/3510c 3511/4511 4500c/5500c

 Press the [USER FUNCTIONS] button on the control panel to enter the USER FUNCTIONS menu.

2. On the touch screen, press the [COUNTER] menu, then press the

[TOTAL COUNTER] key.

USER FUNCTIONS TEMPLATE

Note that the print total is displayed at the bottom right corner of the touch screen.

**NOTE:** To **PRINT OUT** the print count totals, press the [PRINT OUTTOTAL COUNTER] key.

- **3.** On the touch screen, press the [**PRINT COUNTER**] key.
- 4. The Print Count Totals are displayed. Report the Full Color Total (bottom of the 1st column), the Black Total (bottom of the 3rd column).

Pressing the keys at the right will bring up the different breakdowns for Scan, Fax, Printer and List, but the "TOTAL" display is the only screen needed to report a meter count.