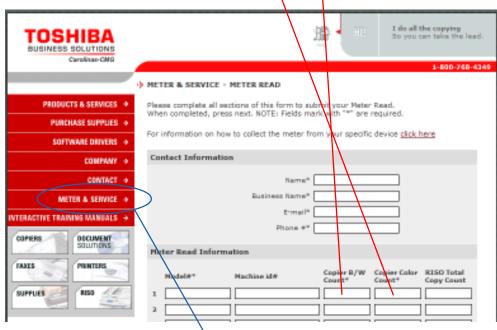

# mation section (Name, Business Name, E-mail, Phone) and in the Meter Read Information section (model, Machine ID#) place the

This is our web-site's

meter-reading screen.

Simply fill in the asterisked

fields of the Contact Infor-

counts for your copier(s) in the required fields and submit.

To get to the Meter Reading screen from the www.tbscmg.com home page, simply select "Meter & Service."