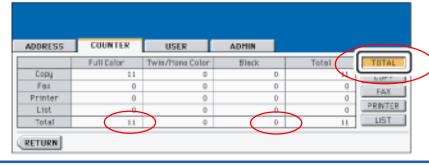

- **3.** On the touch screen, press the [**PRINT COUNTER**] key.
- 4. The Print Count Totals are displayed. Report the Full Color Total (bottom of the 1st column), the Black Total (bottom of the 3rd column).

Pressing the keys at the right will bring up the different breakdowns for Scan, Fax, Printer and List, but the "TOTAL" display is the only screen needed to report a meter count.

# To the left is a Print-Out sample of the Counter List.

When reporting the meter readings to TBS/CMG, refer only to "PRINT COUNTER information within the first section of the print-out at the top.

For meter readings, only the totals of the **FULL COLOR COUNT** within the first column (circled) and the **BLACK METER COUNT** total within the third column (circled) is all that need to be reported to TBS/CMG.