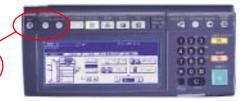

281c/351c/451c 2500c/3500c/3510c 3511/4511 4500c/5500c

 Press the [USER FUNCTIONS] button on the control panel to enter the USER FUNCTIONS menu.

2. On the touch screen, press the [COUNTER] menu, then press the

[TOTAL COUNTER] key.

USER FUNCTIONS TEMPLATE

Note that the print total is displayed at the bottom right corner of the touch screen.

**NOTE:** To **PRINT OUT** the print count totals, press the [PRINT OUTTOTAL COUNTER] key.