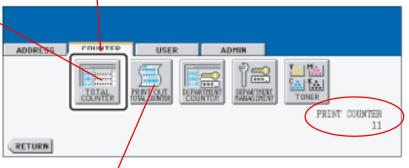

[TOTAL COUNTER] key.

USER FUNCTIONS TEMPLATE

Note that the print total is displayed at the bottom right corner of the touch screen.

**NOTE:** To **PRINT OUT** the print count totals, press the [PRINT OUTTOTAL COUNTER] key.

- **3.** On the touch screen, press the [**PRINT COUNTER**] key.
- 4. The Print Count Totals are displayed. Report the Full Color Total (bottom of the 1st column), the Black Total (bottom of the 3rd column).

Pressing the keys at the right will bring up the different breakdowns for Scan, Fax, Printer and List, but the "TOTAL" display is the only screen needed to report a meter count.