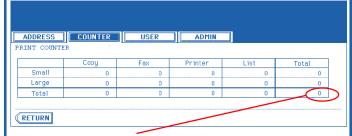

- **3.** On the touch screen, press the [**PRINT COUNTER**] key.
- 4. The Print Count Totals are displayed. Report the Full Color Total (bottom of the 1st column), the Black Total (bottom of the 3rd column).

Pressing the keys at the right will bring up the different breakdowns for Scan, Fax, Printer and List, but the "TOTAL" display is the only screen needed to report a meter count.