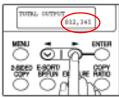

#### **COPY COUNT INSTRUCTIONS FOR e-STUDIO:**

28 / 35 / 45

- **1.** Press the [**JOB STATUS**] button located at the bottom of the control panel.
- 2. On the touch screen, press the [STATUS] key.
- **3.** The **Print Counter Total** is displayed at the bottom right corner of the screen.