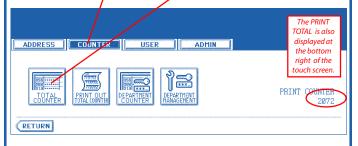

2. Press the [COUNTER] menu on the touch screen, then press the [TOTAL COUNTER] key.

3. Press the [PRINT COUNTER] key.

**4.** The **PRINT COUNTER** screen is displayed.

**5.** Report the **TOTAL** from the last column on the right.