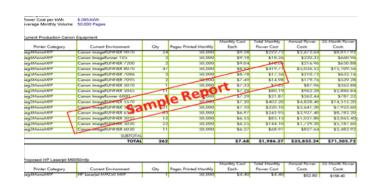

## What is GREEN REPORT?

Toshiba's Leading Innovation GREEN REPORT provides clear fact backed measurements to your office printing environmental footprint in terms of energy consumption, carton emission, paper usage, total paper and cartridge solid waste. It provides you easy comparison of current and future printing sustainability, reductions and saving. The Toshiba's Leading Innovation GREEN REPORT also estimates your annual environmental impact in terms of number of trees consumed, waste water produced, paper and cartridge solid waste generated.