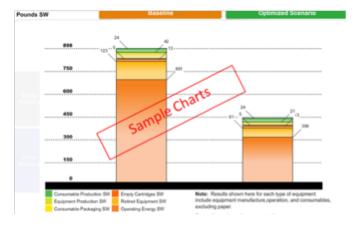

## What is GREEN REPORT?

Toshiba's Leading Innovation GREEN REPORT provides clear fact backed measurements to your office printing environmental footprint in terms of energy consumption, carton emission, paper usage, total paper and cartridge solid waste. It provides you easy comparison of current and future printing sustainability, reductions and saving. The Toshiba's Leading Innovation GREEN REPORT also estimates your annual environmental impact in terms of number of trees consumed, waste water produced, paper and cartridge solid waste generated.